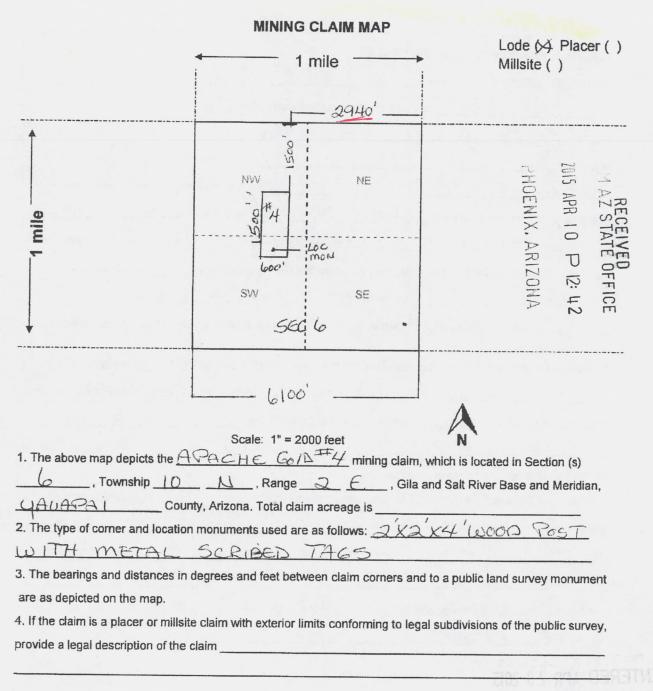

# Correction to Quit Claim Deed for Lode Mining Claim:

Apache Gold #4

Correct Location Description to:

NE ¼ of the NW ¼ of Section 6 T10N R2E

Copy of corrected Quit Claim Deed from Yavapai County Attached

2014-0037123 Recorded on 8/18/2014 Apache Gold #4

**Correct Location Description to:** 

NE ¼ of the NW ¼ of Section 6 T10N R2E CERTIFIED COPY ATTACHED

 $\bigcirc$ 

%Terry Schuman 49109 N. 11th Ave New River, Arizona 85087

NE ¼ of the NW ¼ of Section 6 T10N R2E

Certified copy Attached

Correction Amendment Recid 2/4/15 from S. Karoly; for Amc 428889 Alache Gold#4 AMC428889 was Quett Claimed on 8/21/14 (Rtt 3109012) To William Hill