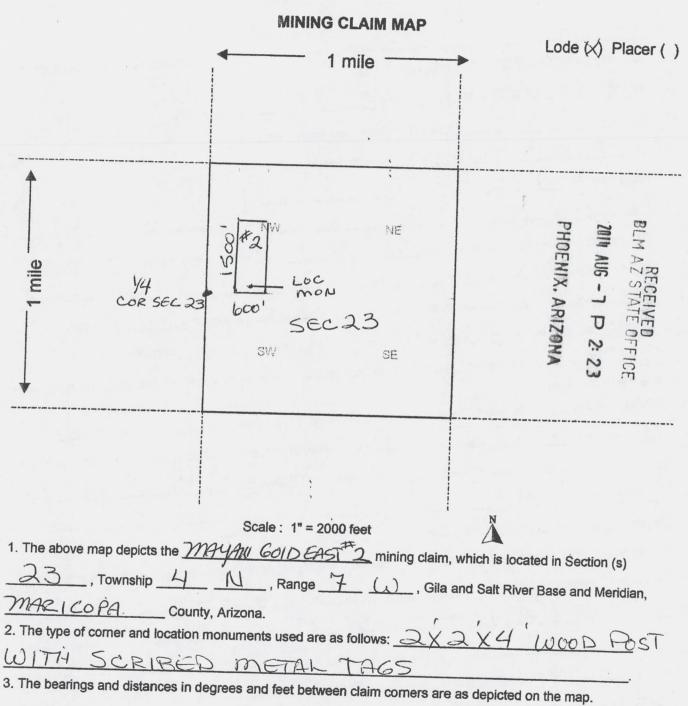

### QUIT CLAIM DEED

For consideration of \$700.00, and other valuable considerations, I or we, Steve F. Karolyi, PO Box 74353, Phoenix, AZ. 85087

Hereby quit-claim to: Glen L. Walker and Debbie Walker

36220 307th Ave SE

Enumclaw, Washington 98022

All right, title or interest in the following real property situated in Maricopa County, Arizona.

Mining Claim Name: Mayan Gold East # 2 AMC #428891

Legal Description: In the NW ¼ of Section 23 and 600' East of the SW ¼ Corner of Section 23.

Exempt per A.R.S. § 11-1134-A6

Dated: 7-23-14

Grantor C

Grantee

Grantee

State of Arizona

County of Maricopa

this 26th day of Sontamber 2014