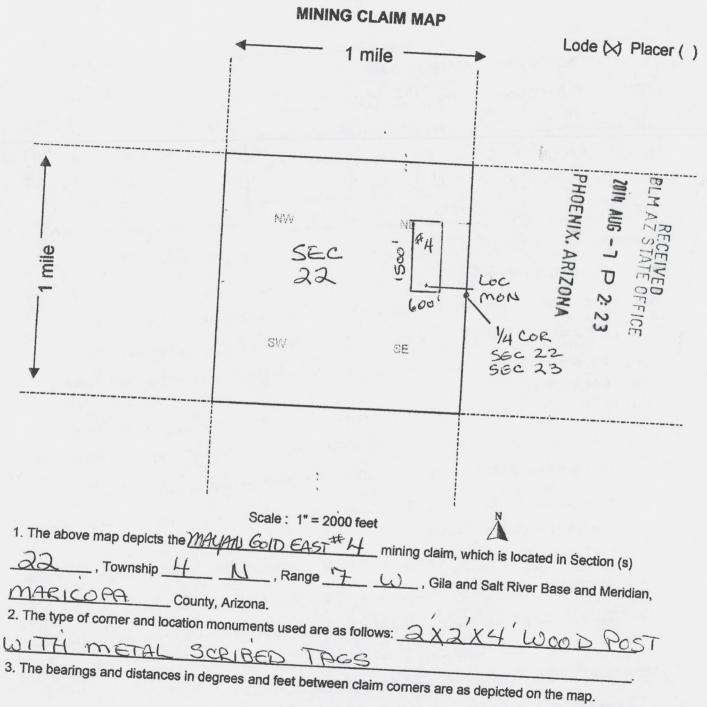

### QUIT CLAIM DEED

For consideration of \$700.00, and other valuable considerations, I or we, Steve F. Karolyi, PO Box 74353, Phoenix, AZ. 85087

Hereby quit-claim to: Glen L. Walker and Debbie Walker

36220 307th Ave SE

Enumclaw, Washington 98022

All right, title or interest in the following real property situated in Maricopa County, Arizona.

Mining Claim Name: Mayan Gold East # 4 AMC #428893

Legal Description: In the NE ¼ of Section 22 and 600' West of the SE 1/4 Corner of Section 22.

Exempt per A.R.S. § 11-1134-A6

Grantor

Steve Karolyi

Grantee

State of Arizona

County of Maricopa

The foregoing instrument was acknowledged before me this 26th day of September

**NOTARY PUBLIC** 