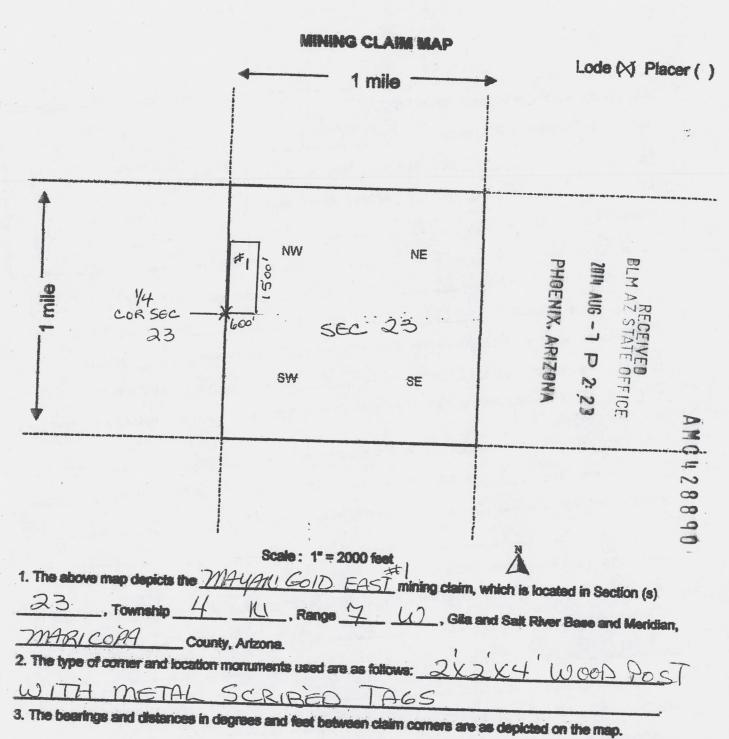

### QUIT CLAIM DEED

For consideration of \$700.00, and other valuable considerations, I or we, Steve F. Karolyi, PO Box 74353, Phoenix, AZ. 85087

Hereby guit-claim to: Glen L. Walker and Debbie Walker

36220 307th Ave SE

Enumclaw, Washington 98022

All right, title or interest in the following real property situated in Maricopa County, Arizona.

Mining Claim Name: Mayan Gold East # 1 AMC #428890

Legal Description: In the NW ¼ of Section 23 of the SW ¼ Corner of Section 23.

Exempt per A.R.S. § 11-1134-A6

Grantor

State of Arizona

County of Maricopa

Grantee

The foregoing instrument was acknowledged before me this 26th day of September, 2014 by

Stere Karolyi

**NOTARY PUBLIC** 