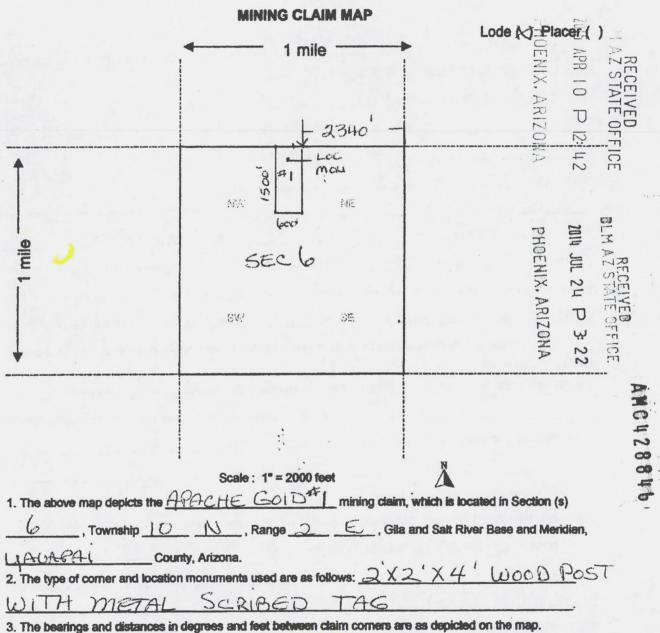

The real property located at Yavapai County, AZ. and described as follows:

Apache Gold #4 NW1/4 of Section 6, T10N, R2E, GSRB&M

Subject to restrictions, conditions, limitations, reservations and easements, if any, of record.

Permanent Parcel Number: AMC #428889

Prior Recording:

IN WITNESS WHEREOF I/we have set my/our hand(s), on the 14 day of AUF, 2014.

SIGNED IN THE PRESENCE OF:

Signed and printed name of witness

| Signed and printed name of witness | Signature of seller grantor                       |
|------------------------------------|---------------------------------------------------|
| Signed and printed name of witness |                                                   |
| Signed and printed name of witness |                                                   |
|                                    | Signature of other seller/grantor (if applicable) |