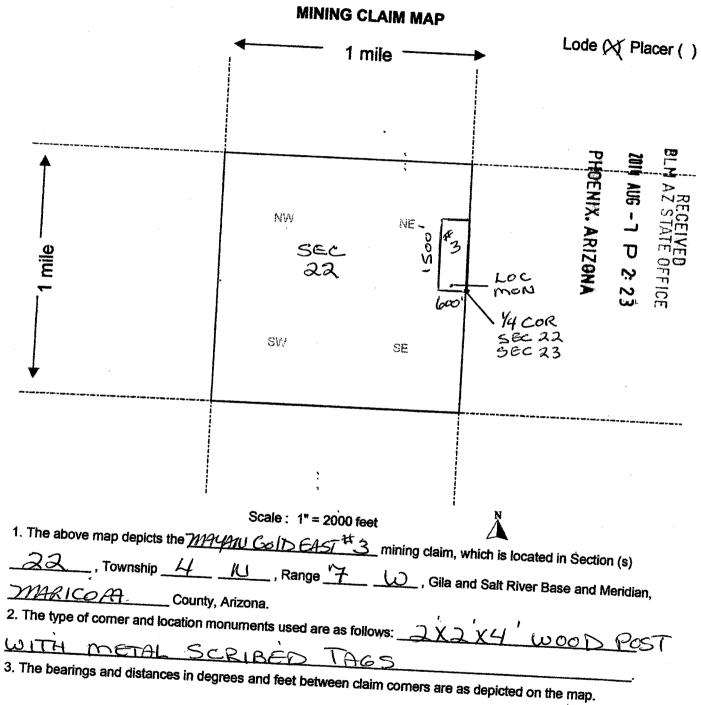

## QUIT CLAIM DEED

For consideration of \$700.00, and other valuable considerations, I or we, Steve F. Karolyi, PO Box 74353, Phoenix, AZ. 85087

Hereby quit-claim to: Glen L. Walker and Debbie Walker

36220 307th Ave SE

Enumclaw, Washington 98022

All right, title or interest in the following real property situated in Maricopa County, Arizona.

Mining Claim Name: Mayan Gold East # 3 AMC #428892

Legal Description: In the NE ¼ of Section 22 and SE ¼ Corner of Section 22.

Exempt per A.R.S. § 11-1134-A6

Granter

Grantee

State of Arizona

County of Maricopa

The foregoing instrument was acknowledged before me this 26th day of September, 2014 by

Steve karoli

**NOTARY PUBLIC** 