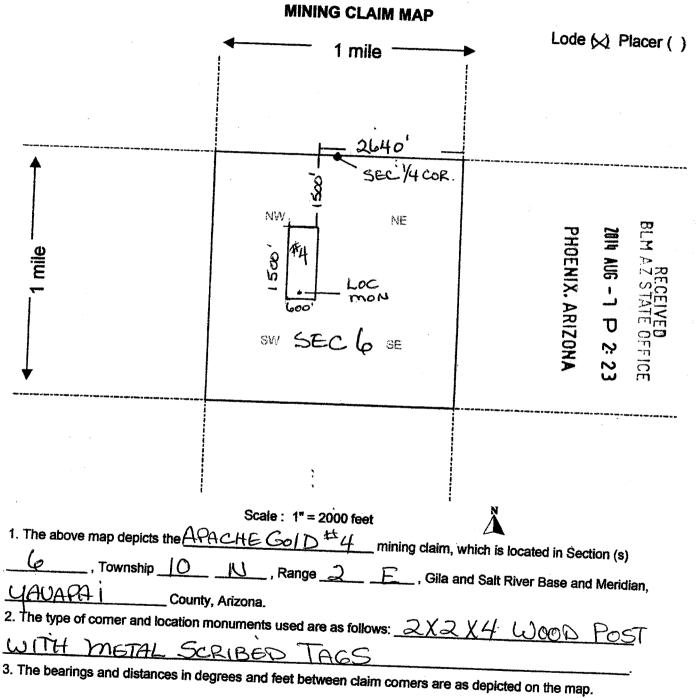

# Correction to Quit Claim Deed for Lode Mining Claim:

Apache Gold #4

Correct Location Description to:

NE ¼ of the NW ¼ of Section 6 T10N R2E

Copy of corrected Quit Claim Deed from Yavapai County Attached

NE ¼ of the NW ¼ of Section 6 T10N R2E

Certified copy Attached

Correction Amendment Recid 2/4/15 from S. Karoly; for Amc 428889 Alache Gold#4 AMC428889 was Quett Claimed on 8/21/14 (Rtt 3109012) To William Hill