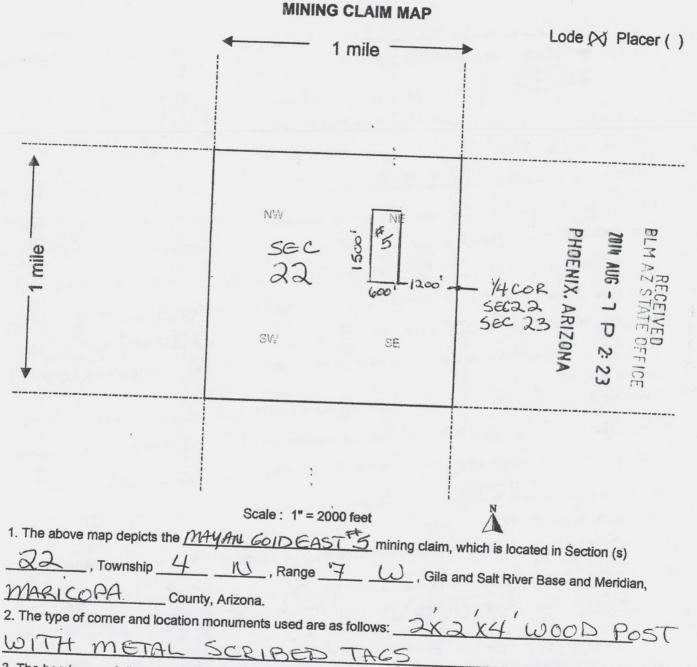

Revised July 2005

|                                          |                       | CLAIM MAP      | Lode ( ) Placer ( )                                                            |
|------------------------------------------|-----------------------|----------------|--------------------------------------------------------------------------------|
|                                          | ·                     |                |                                                                                |
| mile                                     | NW                    | NE             | MOERIX, ARIZONA                                                                |
|                                          | SW                    | SE             | RECORDERS MEMO: LEGIBILITY QUESTIONABLE FOR GOOD REPRODUCTION                  |
| 1. The above map depicts the $\triangle$ | 1                     | 士士 mining      | claim, which is located in Section (s)  Gila and Salt River Base and Meridian, |
| 11 Aug Jal Cour                          | ntv. Arizona.         | as follows:    | 2×2×4 WOOD 705T                                                                |
| 3. The bearings and distances in         | degrees and feet betw | een claim come | ers are as depicted on the map.                                                |

Form MCF100a Revised July 2005

This form is available from the Arizona Department of Mines & Mineral Resources and may be reproduced.